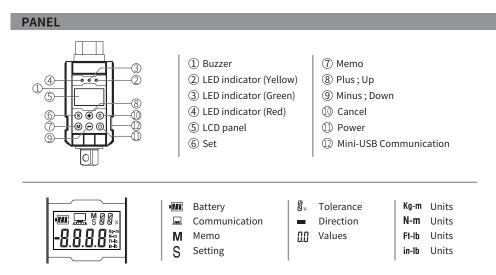

#### **BATTERY INSTALLATION & MAINTENANCE**

🎟 💻 🛯 🖉 🖉 × -8.8.8.8

1. Please take the battery out if you do not use product for a long time . 2. Do not mix battery types or combine used batteries with new ones. 3. Sweat, oil and so on can prevent a battery's terminal from making