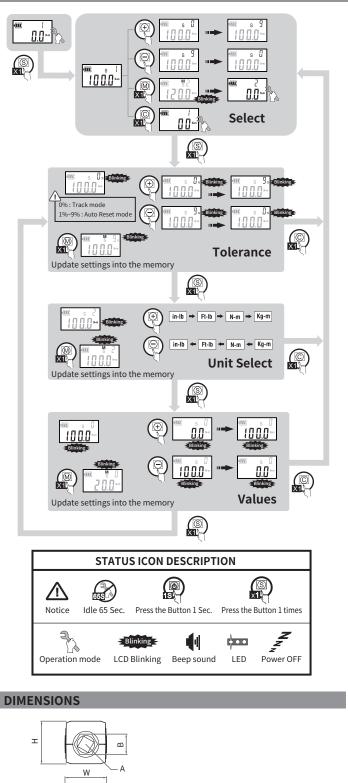

#### RESET

#### DIRECTION INPUT DRIVE

#### AUTO RESET MODE

Time

| ITEM NO.                                                                        |      | в  | Range     |              | Output<br>Square | w  | н  | L   | L1   | Ĝ         |  |
|---------------------------------------------------------------------------------|------|----|-----------|--------------|------------------|----|----|-----|------|-----------|--|
| WDTA-120NB                                                                      | 3/8″ | 19 | 12~120 Nm | 9~90 ft-lb   | 3/8"             | 45 | 46 | 110 | 78.5 | 291.6     |  |
| WDTA-200NB                                                                      | 1/2″ | 22 | 20~200 Nm | 15~150 ft-lb | 1/2"             | 45 | 46 | 114 | 78.5 | 322.8     |  |
| $\cdot$ Battery : 1.5V UM-4 (AAA) x 3 ( Do not use low self-discharge battery ) |      |    |           |              |                  |    |    |     |      |           |  |
| WDTA-C-120NB                                                                    | 3/8″ | 19 | 12~120 Nm | 9~90 ft-lb   | 3/8″             | 45 | 46 | 110 | 78.5 | 293.2     |  |
| WDTA-C-200NB                                                                    | 1/2″ | 22 | 20~200 Nm | 15~150 ft-lb | 1/2"             | 45 | 46 | 114 | 78.5 | 333.2     |  |
| · Battery : Mini USB Charger.                                                   |      |    |           |              |                  |    |    |     |      | Unit : mm |  |