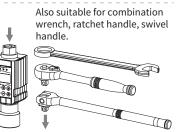

d this, wipe both terminals before loading a battery .

- 4. Dispose of batteries in a designed disposal area.
- Do not throw batteries into a fire.



#### **MAINTENCE AND STORAGE**

- 1. Clean this tool by wiping with a clean cloth after operation and storage in a dry environment. Do not dip any type of liquid in this tool. This may damage the internal of this tool.
- 2. This tool should be recalibrated a period of 1 years, or 5,000 cycles, whichever occurs first. To contact with local vendor or an authorized repair center for supporting

Ħ





5000 Time

1 Years





#### RESET



#### PRECAUTIONS

Before using the products, please confirm the wrench, digital torque adapter and socket which is a mutually vertical state, and then you can use the wrench.



#### DIRECTION INPUT DRIVE









#### AUTO RESET MODE



Time



| ITEM NO.                                                                        |      | в  | Range     |              | Output<br>Square | w  | н  | L   | L1   | Ĝ         |  |
|---------------------------------------------------------------------------------|------|----|-----------|--------------|------------------|----|----|-----|------|-----------|--|
| WDTA-120NB                                                                      | 3/8″ | 19 | 12~120 Nm | 9~90 ft-lb   | 3/8"             | 45 | 46 | 110 | 78.5 | 291.6     |  |
| WDTA-200NB                                                                      | 1/2″ | 22 | 20~200 Nm | 15~150 ft-lb | 1/2"             | 45 | 46 | 114 | 78.5 | 322.8     |  |
| $\cdot$ Battery : 1.5V UM-4 (AAA) x 3 (