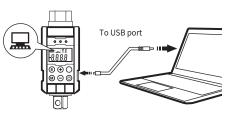

# **WUMA** DIGITAL TORQUE

# **Wireless Digital Torque Adapter OPERATION MANUAL** -



3/8" 1/2"

# WARNING

#### **SPECIFICATIONS**

- Directions & Accuracy : C.W.  $\pm$  1% / C.C.W.  $\pm$  1.5%
- · Memory : 100 Readings
- Unit Selection : kg-m, N-m, ft.lb, in.lb
- Operating Temperature : -10°C~55°C
- Storage Temperature : -40°C~85°C
- Humidity: 0~90%
- Battery: 1.5V UM-4 (AAA) x 3 (Do not use low self-discharge battery) or Mini USB Charger.
- Operating Mode : Auto Reset & Track (By Tolerance Setting)
- Warranty: 1 year in normal statement.

### **CONTENTS**



#### **USB CONNECTION**



## **BEFORE STARTING**

- 1. Before operating this torque adapter study carefully these instructions. Main usage & application digital torque adapter is different from general torque wrench. It is easy to operate, it reduce the requirements for the operator by install the digital display.
- It is widely used for the automotive industry, machinery industry, such as bolt fastening and control. 3. Over-torquing could cause damage or lose of accuracy.
- 4. Keep this digital torque adapter away from magnets. If the adapter gets wet, wipe it with a dry towel soon. The salt in seawater can damage the adapter.
- 5. Do not apply excessive force to the LCD screen .
- 6. The plastic body is not affected by petroleum products but may be damaged by some industrial solvents. Clean it by clean cloth so