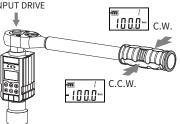

oid this, wipe both terminals before loading a battery .

- 4. Dispose of batteries in a designed disposal area.
- Do not throw batteries into a fire.



#### **MAINTENCE AND STORAGE**

- 1. Clean this tool by wiping with a clean cloth after operation and storage in a dry environment. Do not dip any type of liquid in this tool. This may damage the internal of this tool.
- 2. This tool should be recalibrated a period of 1 years, or 5,000 cycles, whichever occurs first. To contact with local vendor or an authorized repair center for supporting

Ħ





5000 Time

1 Years





#### RESET



#### PRECAUTIONS

Before using the products, please confirm the wrench, digital torque adapter and socket which is a mutually vertical state, and then you can use the wrench.



#### DIRECTION INPUT DRIVE









#### AUTO RESET MODE



Time



| ITEM NO.                                                                        |      | в  | Range     |              | Output<br>Square | w  | н  | L   | L1   | Ĝ         |  |
|---------------------------------------------------------------------------------|------|----|-----------|--------------|------------------|----|----|-----|------|-----------|--|
| WDTA-120NB                                                                      | 3/8″ | 19 | 12~120 Nm | 9~90 ft-lb   | 3/8"             | 45 | 46 | 110 | 78.5 | 291.6     |  |
| WDTA-200NB                                                                      | 1/2″ | 22 | 20~200 Nm | 15~150 ft-lb | 1/2"             | 45 | 46 | 114 | 78.5 | 322.8     |  |
| $\cdot$ Battery : 1.5V UM-4 (AAA) x 3