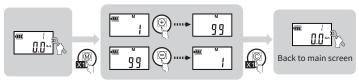

is, wipe both terminals before loading a battery .

- 4. Dispose of batteries in a designed disposal area.
- Do not throw batteries into a fire.



#### **MAINTENCE AND STORAGE**

- 1. Clean this tool by wiping with a clean cloth after operation and storage in a dry environment. Do not dip any type of liquid in this tool. This may damage the internal of this tool.
- 2. This tool should be recalibrated a period of 1 years, or 5,000 cycles, whichever occurs first. To contact with local vendor or an authorized repair center for supporting

Ħ





5000 Time

1 Years





#### RESET



#### PRECAUTIONS

Before using the products, please confirm the wrench, digital torque adapter and socket which is a mutually vertical state, and then you can use the wrench.



#### DIRECTION INPUT DRIVE









#### AUTO RESET MODE



Time



| ITEM NO.                                                                        |      | в  | Range     |              | Output<br>Square | w  | н  | L   | L1   | Ĝ         |  |
|---------------------------------------------------------------------------------|------|----|-----------|--------------|------------------|----|----|-----|------|-----------|--|
| WDTA-120NB                                                                      | 3/8″ | 19 | 12~120 Nm | 9~90 ft-lb   | 3/8"             | 45 | 46 | 110 | 78.5 | 291.6     |  |
| WDTA-200NB                                                                      | 1/2″ | 22 | 20~200 Nm | 15~150 ft-lb | 1/2"             | 45 | 46 | 114 | 78.5 | 322.8     |  |
| $\cdot$ Battery : 1.5V UM-4 (AAA) x 3 ( Do n