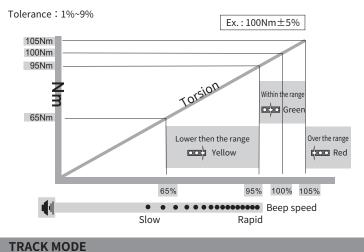

#### AUTO RESET MODE

Time

| ITEM NO.                                                                        |      | в  | Range     |              | Output<br>Square | w  | н  | L   | L1   | Ĝ         |  |
|---------------------------------------------------------------------------------|------|----|-----------|--------------|------------------|----|----|-----|------|-----------|--|
| WDTA-120NB                                                                      | 3/8″ | 19 | 12~120 Nm | 9~90 ft-lb   | 3/8"             | 45 | 46 | 110 | 78.5 | 291.6     |  |
| WDTA-200NB                                                                      | 1/2″ | 22 | 20~200 Nm | 15~150 ft-lb | 1/2"             | 45 | 46 | 114 | 78.5 | 322.8     |  |
| $\cdot$ Battery : 1.5V UM-4 (AAA) x 3 ( Do not use low self-discharge battery ) |      |    |           |              |                  |    |    |     |      |           |  |
| WDTA-C-120NB                                                                    | 3/8″ | 19 | 12~120 Nm | 9~90 ft-lb   | 3/8″             | 45 | 46 | 110 | 78.5 | 293.2     |  |
| WDTA-C-200NB                                                                    | 1/2″ | 22 | 20~200 Nm | 15~150 ft-lb | 1/2"             | 45 | 46 | 114 | 78.5 | 333.2     |  |
| · Battery : Mini USB Charger.                                                   |      |    |           |              |                  |    |    |     |      | Unit : mm |  |