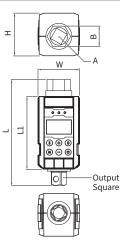

#### AUTO RESET MODE

Time

| ITEM NO.                                                                        |      | в  | Range     |              | Output<br>Square | w  | н  | L   | L1   | Ĝ         |  |
|---------------------------------------------------------------------------------|------|----|-----------|--------------|------------------|----|----|-----|------|-----------|--|
| WDTA-120NB                                                                      | 3/8″ | 19 | 12~120 Nm | 9~90 ft-lb   | 3/8"             | 45 | 46 | 110 | 78.5 | 291.6     |  |
| WDTA-200NB                                                                      | 1/2″ | 22 | 20~200 Nm | 15~150 ft-lb | 1/2"             | 45 | 46 | 114 | 78.5 | 322.8     |  |
| $\cdot$ Battery : 1.5V UM-4 (AAA) x 3 ( Do not use low self-discharge battery ) |      |    |           |              |                  |    |    |     |      |           |  |
| WDTA-C-120NB                                                                    | 3/8″ | 19 | 12~120 Nm | 9~90 ft-lb   | 3/8″             | 45 | 46 | 110 | 78.5 | 293.2     |  |
| WDTA-C-200NB                                                                    | 1/2″ | 22 | 20~200 Nm | 15~150 ft-lb | 1/2"             | 45 | 46 | 114 | 78.5 | 333.2     |  |
| · Battery : Mini USB Charger.                                                   |      |    |           |              |                  |    |    |     |      | Unit : mm |  |