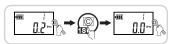

if you do not use product for a long time . 2. Do not mix battery types or combine used batteries with new ones. 3. Sweat, oil and so on can prevent a battery's terminal from making

electrical contact. To avoid this, wipe both terminals before loading a battery .

- 4. Dispose of batteries in a designed disposal area.
- Do not throw batteries into a fire.



#### **MAINTENCE AND STORAGE**

- 1. Clean this tool by wiping with a clean cloth after operation and storage in a dry environment. Do not dip any type of liquid in this tool. This may damage the internal of this tool.
- 2. This tool should be recalibrated a period of 1 years, or 5,000 cycles, whichever occurs first. To contact with local vendor or an authorized repair center for supporting

Ħ





5000 Time

1 Years





#### RESET



#### PRECAUTIONS

Before using the products, please confirm the wrench, digital torque adapter and socket which is a mutually vertical state, and then you can use the wrench.



#### DIRECTION INPUT DRIVE









#### AUTO RESET MODE



Time



| ITEM NO.                                                                        |      | в  | Range     |              | Output<br>Square | w  | н  | L   | L1   | Ĝ         |  |
|---------------------------------------------------------------------------------|------|----|-----------|--------------|------------------|----|----|-----|------|-----------|--|
| WDTA-120NB                                                                      | 3/8″ | 19 | 12~120 Nm | 9~90 ft-lb   | 3/8"             | 45 | 46 | 110 | 78.5 | 291.6     |  |
| WDTA-200NB