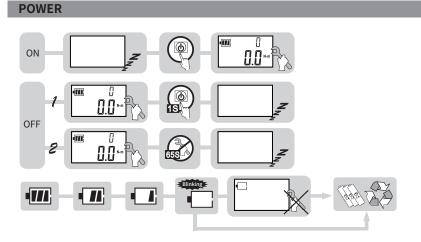

#### **BATTERY INSTALLATION & MAINTENANCE**

🎟 💻 🛯 🖉 🖉 × -8.8.8.8

1. Please take the battery out if you do not use product for a long time . 2. Do not mix battery types or combine used batteries with new ones. 3. Sweat, oil and so on can prevent a battery's terminal from making

electrical contact. To avoid this, wipe both terminals before loading a battery .

- 4. Dispose of batteries in a designed disposal area.
- Do not throw batteries into a fire.