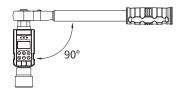

#### PRECAUTIONS

Before using the products, please confirm the wrench, digital torque adapter and socket which is a mutually vertical state, and then you can use the wrench.