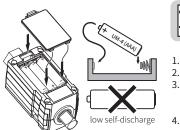

# WARNING

#### **SPECIFICATIONS**

- Directions & Accuracy : C.W.  $\pm$  1% / C.C.W.  $\pm$  1.5%
- · Memory : 100 Readings
- Unit Selection : kg-m, N-m, ft.lb, in.lb
- Operating Temperature : -10°C~55°C
- Storage Temperature : -40°C~85°C
- Humidity: 0~90%
- Battery: 1.5V UM-4 (AAA) x 3 (Do not use low self-discharge battery) or Mini USB Charger.
- Operating Mode : Auto Reset & Track (By Tolerance Setting)
- Warranty: 1 year in normal statement.